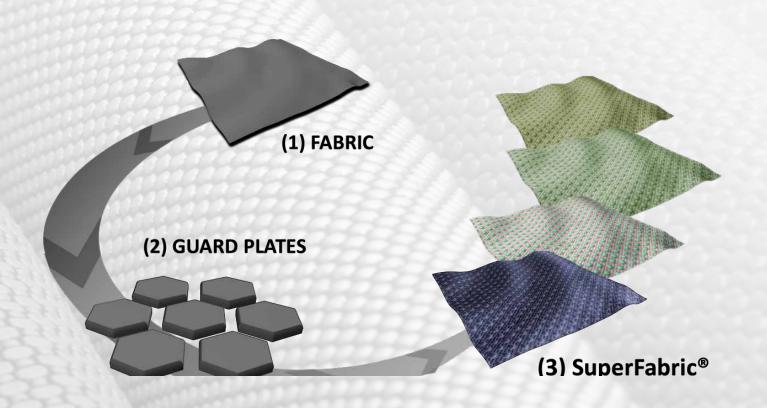

#### Introduction

SuperFabric® materials are created by taking ordinary fabrics and layering on tiny, hard armor plates. These plates (guard plates) become an integral part of the fabric, retaining a soft, fabric-like feel while providing a variety of performance features such as high abrasion resistance, durability, and stain resistance. There are more than 50 standard SuperFabric® materials available in addition to customization of color, patterns, and performance.