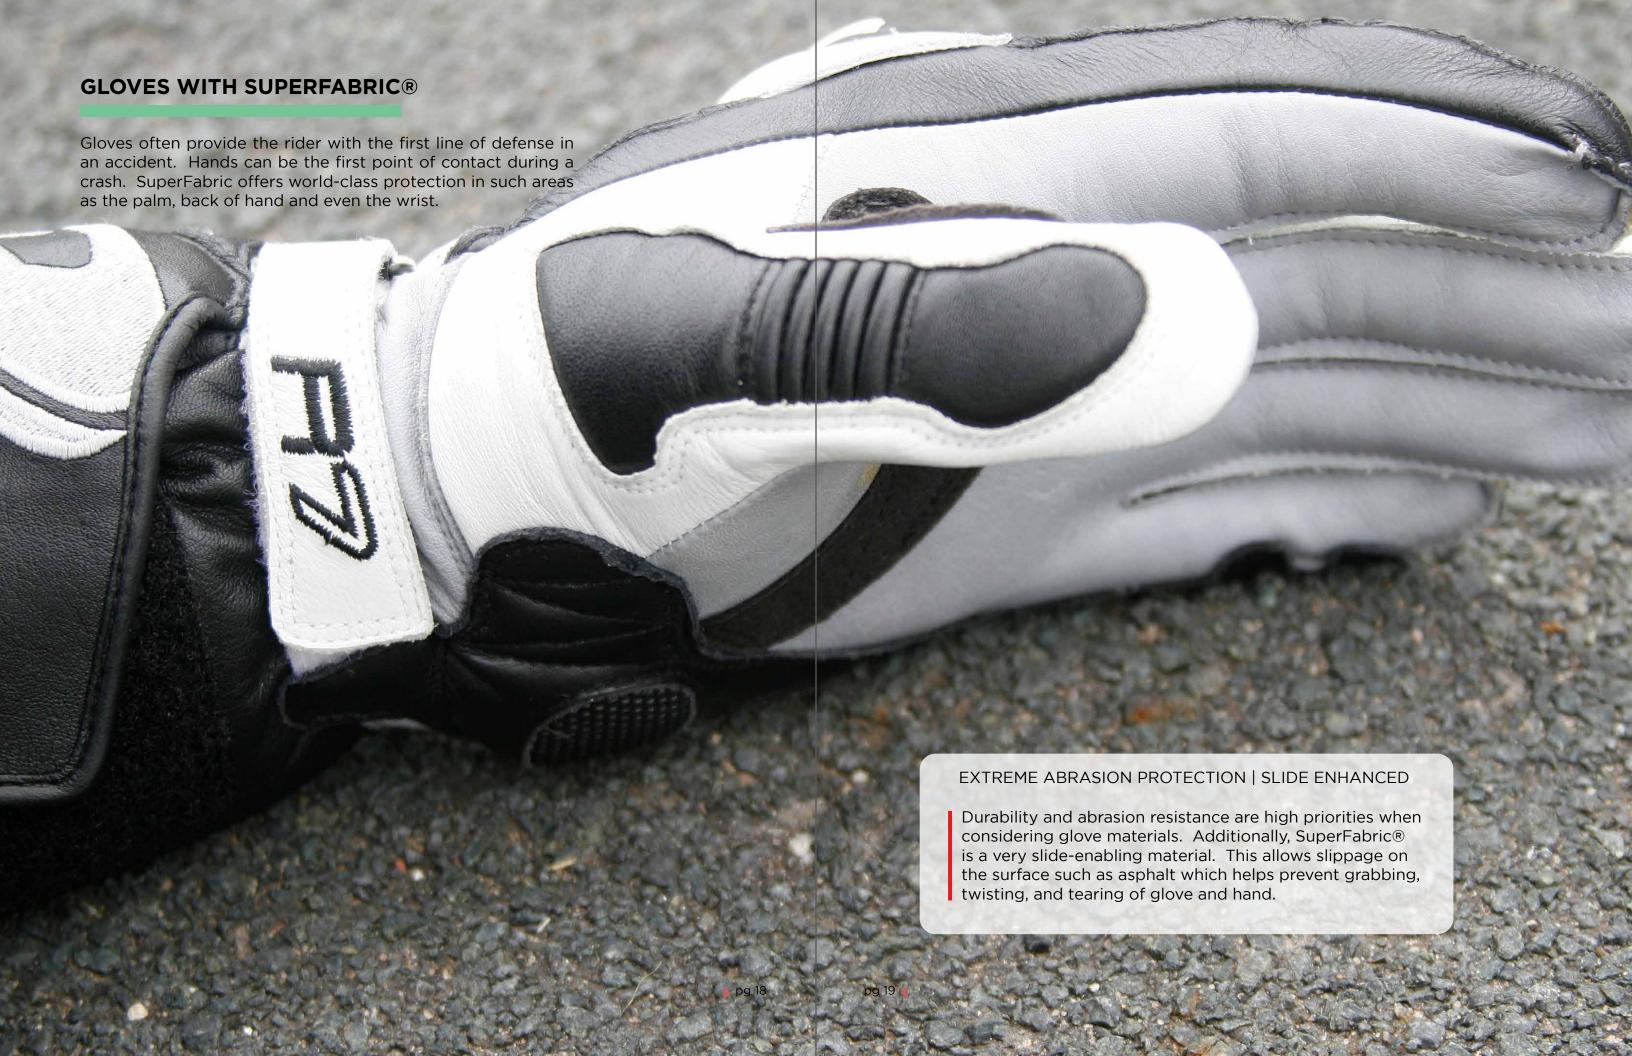

### **GLOVES WITH SUPERFABRIC®**

HELD is renowned for their innovation, performance, and style. They integrate SuperFabric® materials in a large array of gloves.

pg 21 🌗

Facebook.com/SuperFabric

Twitter.com/SuperFabric