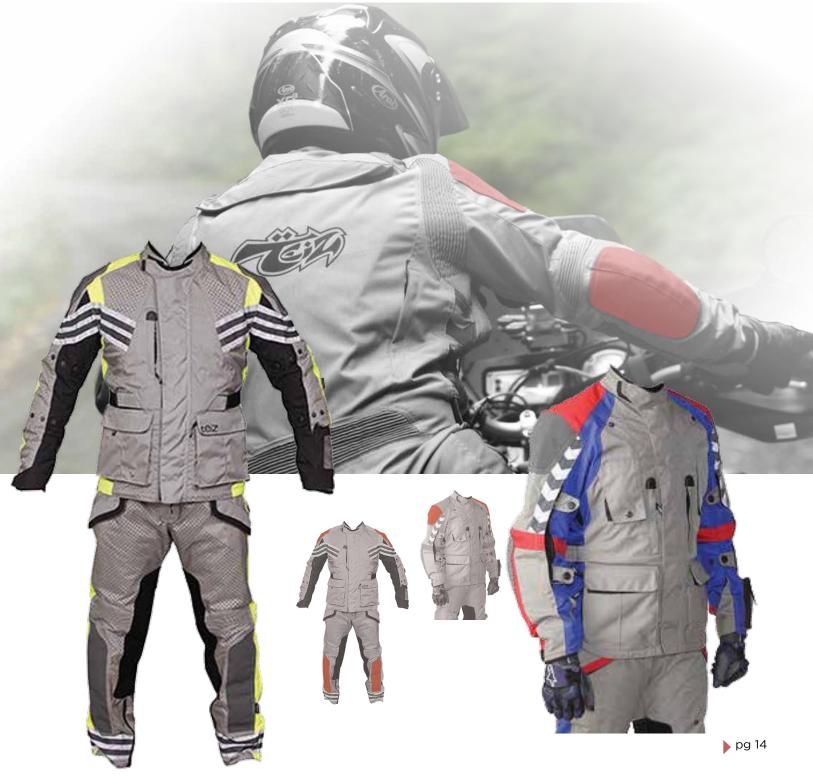

Scopion Intake Jacket

The Scorpion jacket takes a refined approach by combining areas of SuperFabric® in the shoulders and elbows.

TEIZ jackets are made with SuperFabric® in elbows and shoulders. TEIZ is a custom manufacturer of motorcycle apparel and designs their jackets and pants.