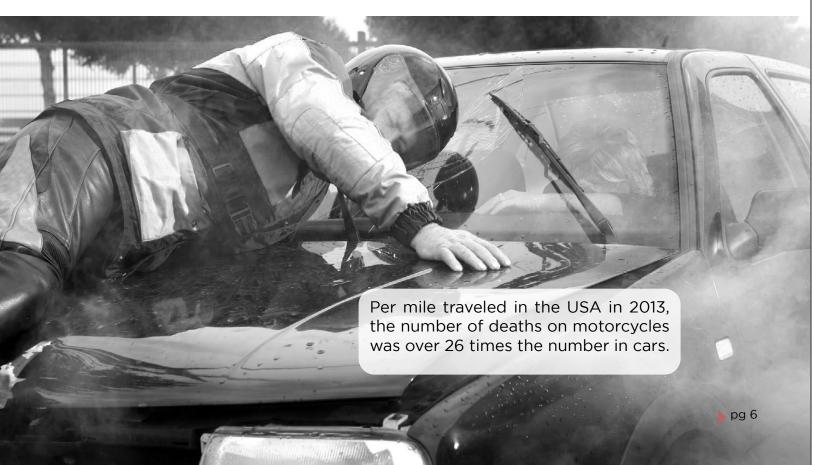

#### Performance

SuperFabric® materials are recognized by motorcycle apparel manufacturers for their outstanding abrasion and slash resistance, breathability, and stain resistance. SuperFabric® has materials that are extremely lightweight while still providing nice levels of performance using a variety of materials for the toughest apparel.