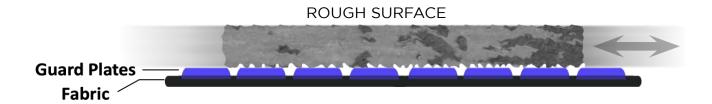

#### Introduction

SuperFabric® materials are created by taking ordinary fabrics and layering on tiny, hard armor plates. These plates (guard plates) become an integral part of the fabric, retaining a soft, fabric-like feel while providing a variety of performance features such as high abrasion resistance, durability, and stain resistance. There are more than 50 standard SuperFabric® materials available in addition to customization of color, patterns, and performance.

#### **ABRASION RESISTANT**

The tiny armor plating of SuperFabric® materials provides high levels of abrasion resistance, which extends the life of products and equipment.

WATER RESISTANT/ BREATHABLE

If it's not comfortable, who will wear it? If it does not get worn, what good is it? SuperFabric® materials allow air to pass through the small gaps between guard plates, making them surprisingly breathable.