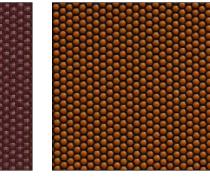

### **SuperFabric® AVAILABLE**

There are more than 50 standard SuperFabric® materials and many more special order materials available. These vary in performance, looks, and style.

#### A FEW EXAMPLES

**600100-960**Dolphin Gray
Penta 83/21-350
Black Poly 600D

**600100-962** Mystic Black Penta 83/21-350 Black Poly 600D

**600188-900** Pewter Gray Jax Black Poly 100D

600256-900 Pewter Gray XGP