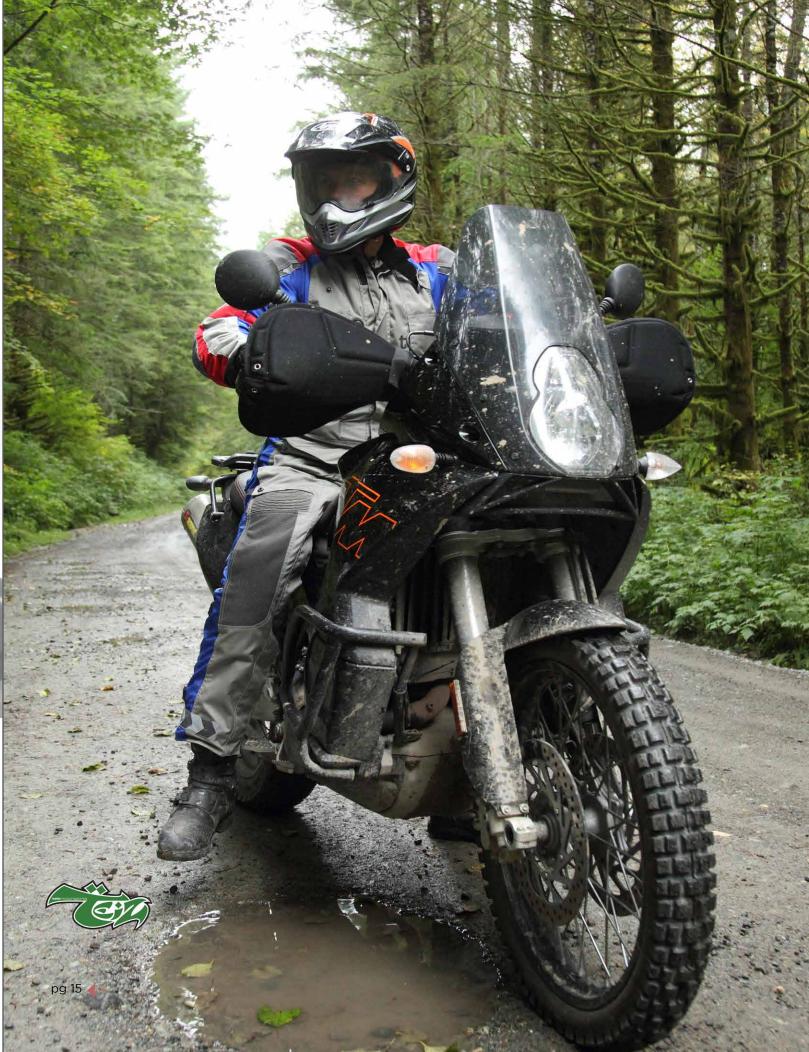

Scopion Intake Jacket

The Scorpion jacket takes a refined approach by combining areas of SuperFabric® in the shoulders and elbows.

TEIZ jackets are made with SuperFabric® in elbows and shoulders. TEIZ is a custom manufacturer of motorcycle apparel and designs their jackets and pants.