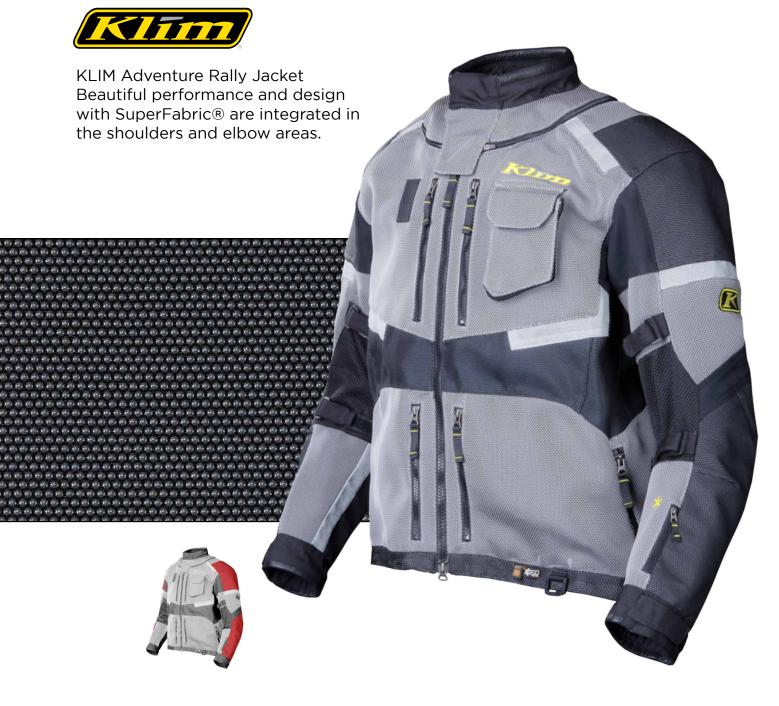

700810-935 Penta 83/11-400 Black Poly 600D

SuperFabric® is regarded as a premium, high performance fabric for motorcycle jackets. It is most often used in the elbows and the shoulders to help prevent severe abrasion injuries. Its air breathing, water resistance, and high durability properties are praised by riders and manufacturers alike.