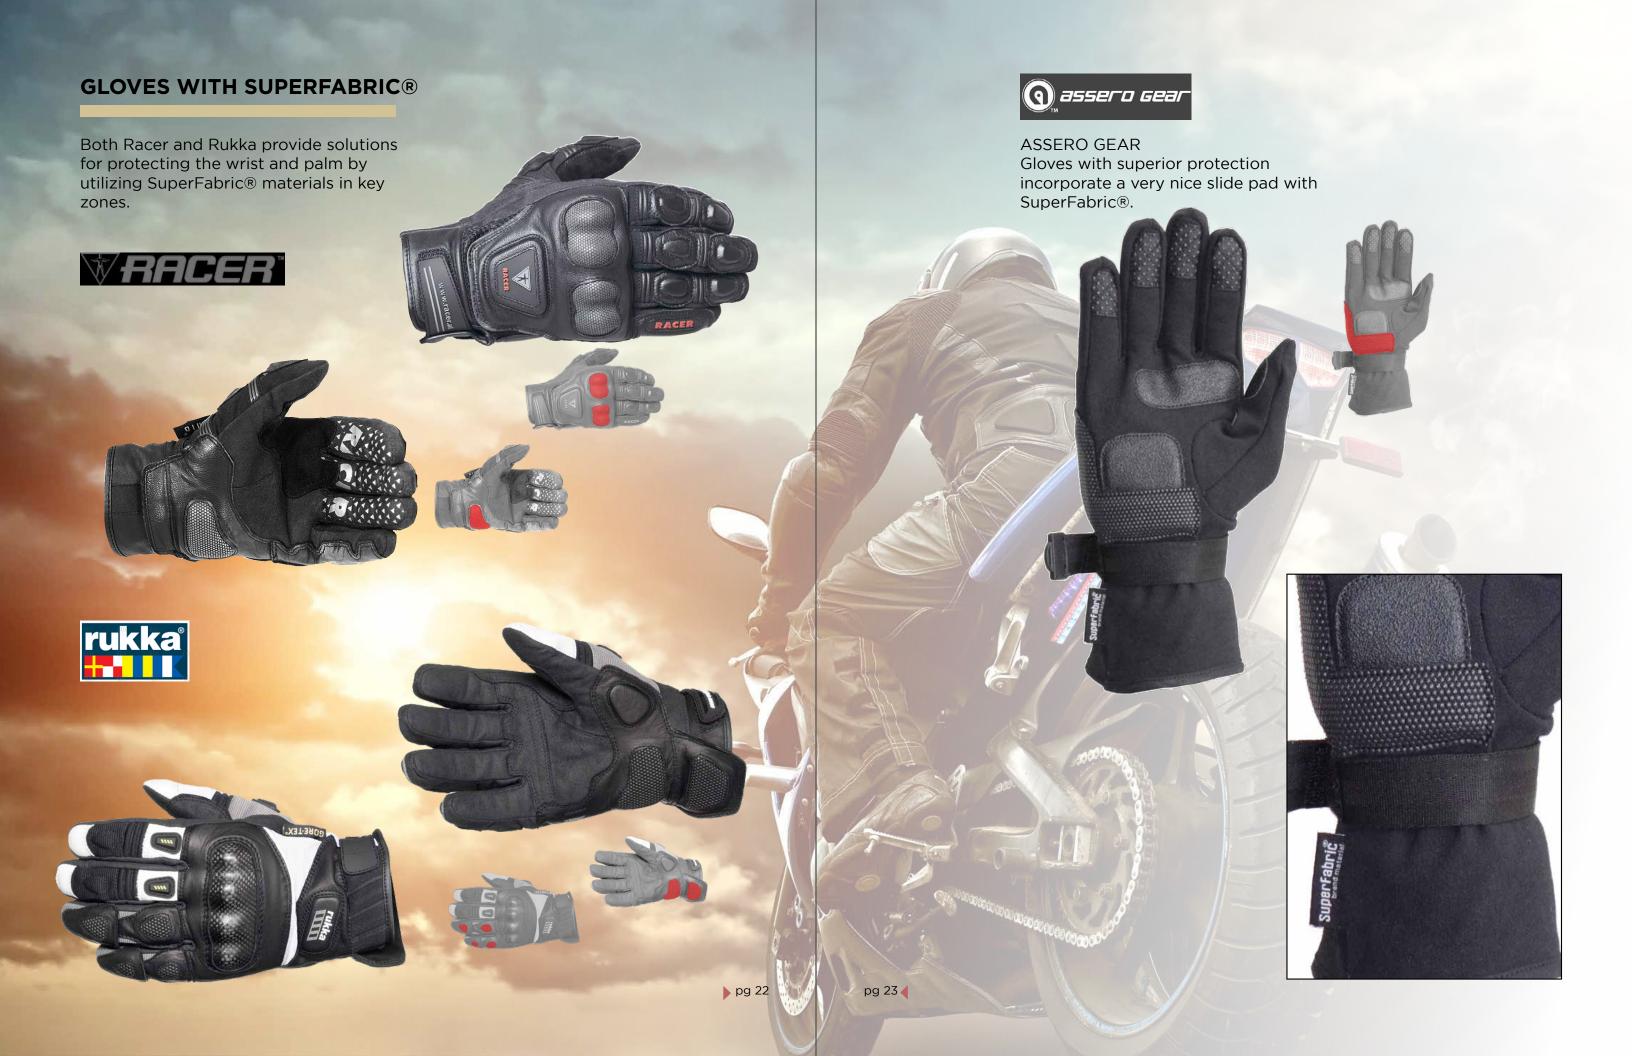

### **GLOVES WITH SUPERFABRIC®**

HELD is renowned for their innovation, performance, and style. They integrate SuperFabric® materials in a large array of gloves.

pg 21 🌗

Facebook.com/SuperFabric

Twitter.com/SuperFabric