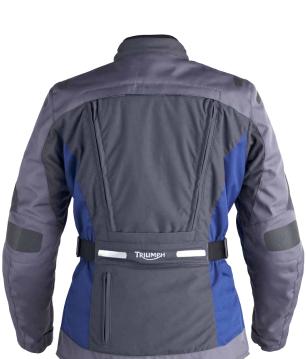

# TRIUMPH T

TRIUMPH jacket uses SuperFabric® in the elbow and shoulder areas. Heavy duty SuperFabric® is used for maximum abrasion protection.