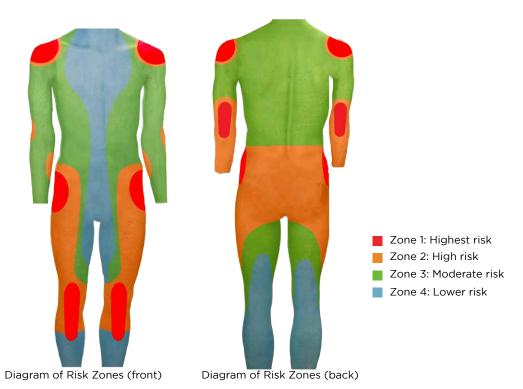

#### **SuperFabric® PROTECTION**

The illustrations below show the areas most likely to sustain injury in a motor-cycle accident. Manufacturers have chosen to use SuperFabric® in precisely those areas. Coincidence? We think not.