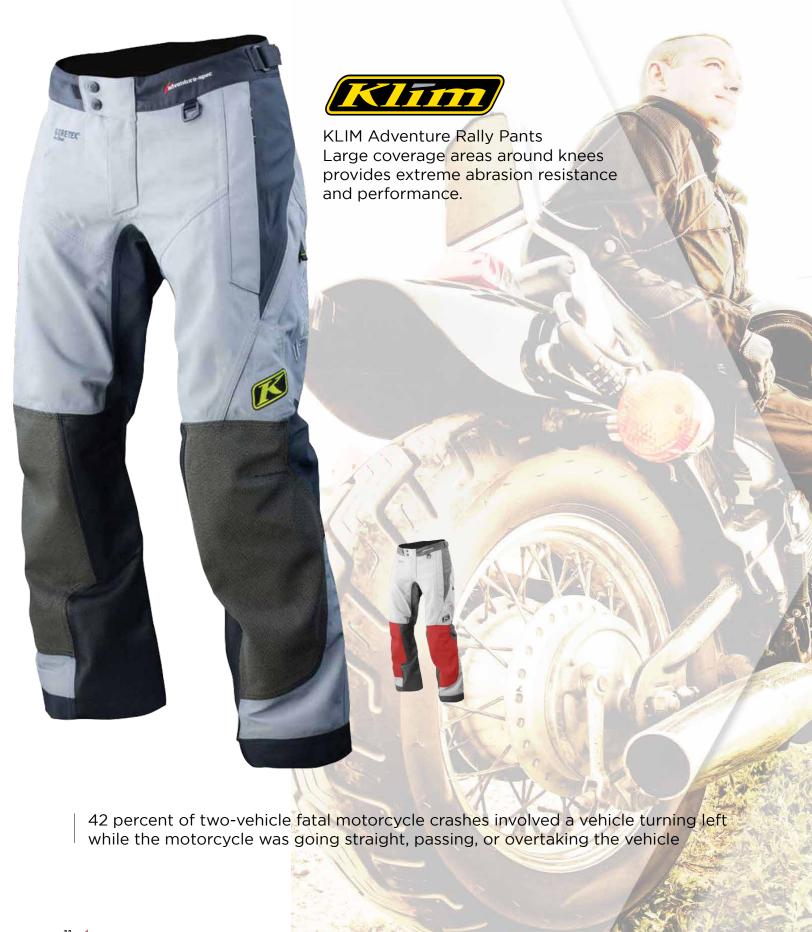

Victory Platinum Jacket
This jacket spares no
expense at protecting the
rider with heavy coverage of
SuperFabric® in elbows and
collar areas.

Victory Platinum Pants
A nice complement to the jacket, the Victory Pants offer superior protection with SuperFabric® in the knees.