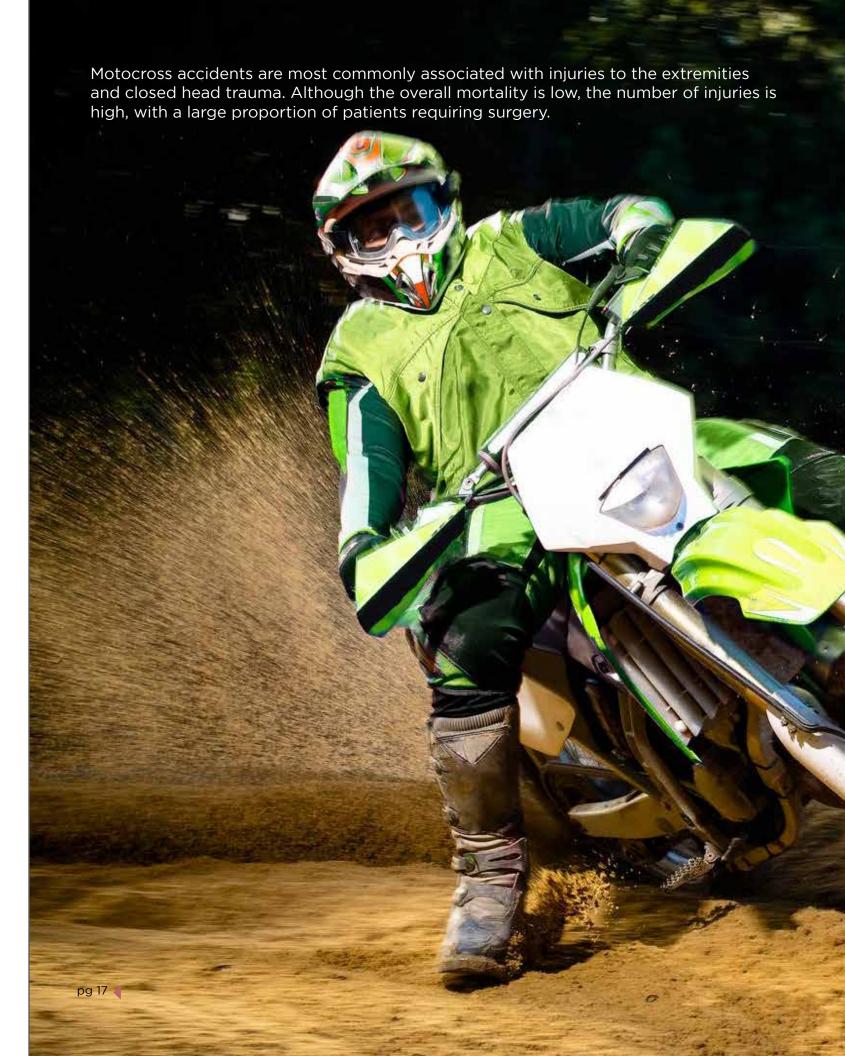

#### **SuperFabric® PROTECTION**

The illustrations below show the areas most likely to sustain injury in a motor-cycle accident. Manufacturers have chosen to use SuperFabric® in precisely those areas. Coincidence? We think not.