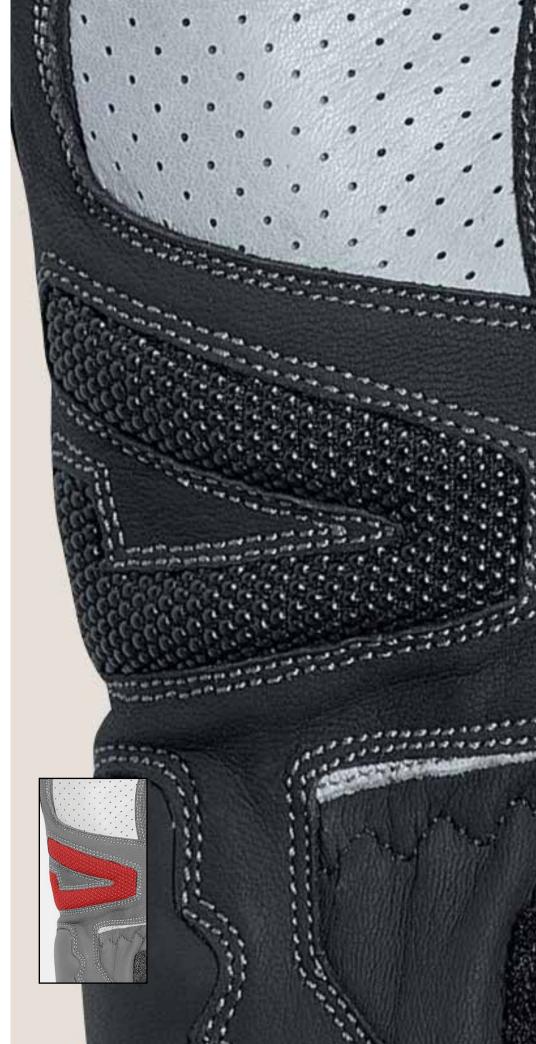

#### **ABRASION RESISTANT**

The tiny armor plating of SuperFabric® materials provides high levels of abrasion resistance, which extends the life of products and equipment.

#### **SuperFabric® PROTECTION**

The illustrations below show the areas most likely to sustain injury in a motor-cycle accident. Manufacturers have chosen to use SuperFabric® in precisely those areas. Coincidence? We think not.