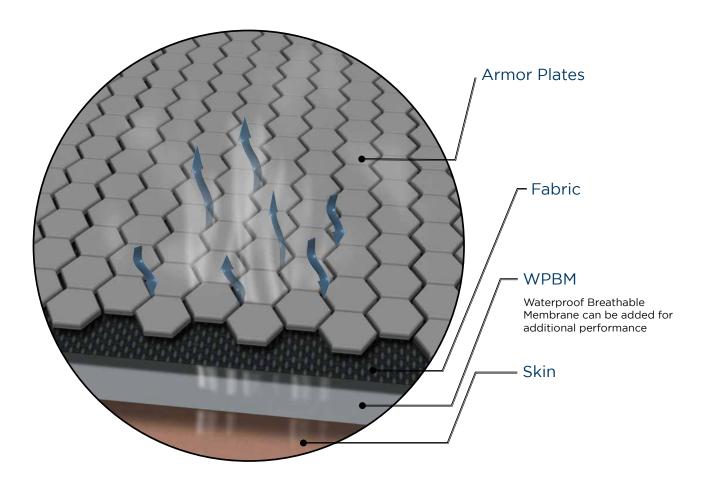

#### Introduction

SuperFabric® materials are created by taking ordinary fabrics and layering on tiny, hard armor plates. These plates (guard plates) become an integral part of the fabric, retaining a soft, fabric-like feel while providing a variety of performance features such as high abrasion resistance, durability, and stain resistance. There are more than 50 standard SuperFabric® materials available in addition to customization of color, patterns, and performance.

#### **ABRASION RESISTANT**

The tiny armor plating of SuperFabric® materials provides high levels of abrasion resistance, which extends the life of products and equipment.

WATER RESISTANT/ BREATHABLE

If it's not comfortable, who will wear it? If it does not get worn, what good is it? SuperFabric® materials allow air to pass through the small gaps between guard plates, making them surprisingly breathable.