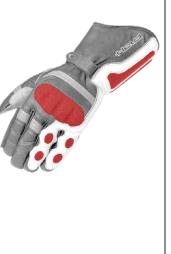

### **GLOVES WITH SUPERFABRIC®**

HELD is renowned for their innovation, performance, and style. They integrate SuperFabric® materials in a large array of gloves.

pg 21 🌗

Facebook.com/SuperFabric

Twitter.com/SuperFabric