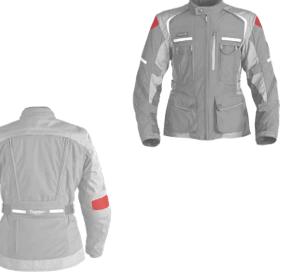

Victory Platinum Jacket
This jacket spares no
expense at protecting the
rider with heavy coverage of
SuperFabric® in elbows and
collar areas.

Victory Platinum Pants
A nice complement to the jacket, the Victory Pants offer superior protection with SuperFabric® in the knees.