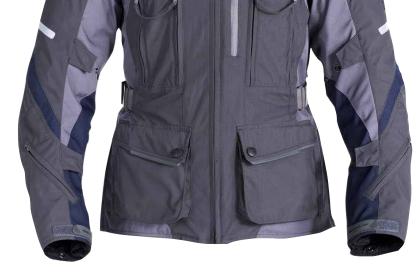

# TRIUMPH T

TRIUMPH jacket uses SuperFabric® in the elbow and shoulder areas. Heavy duty SuperFabric® is used for maximum abrasion protection.