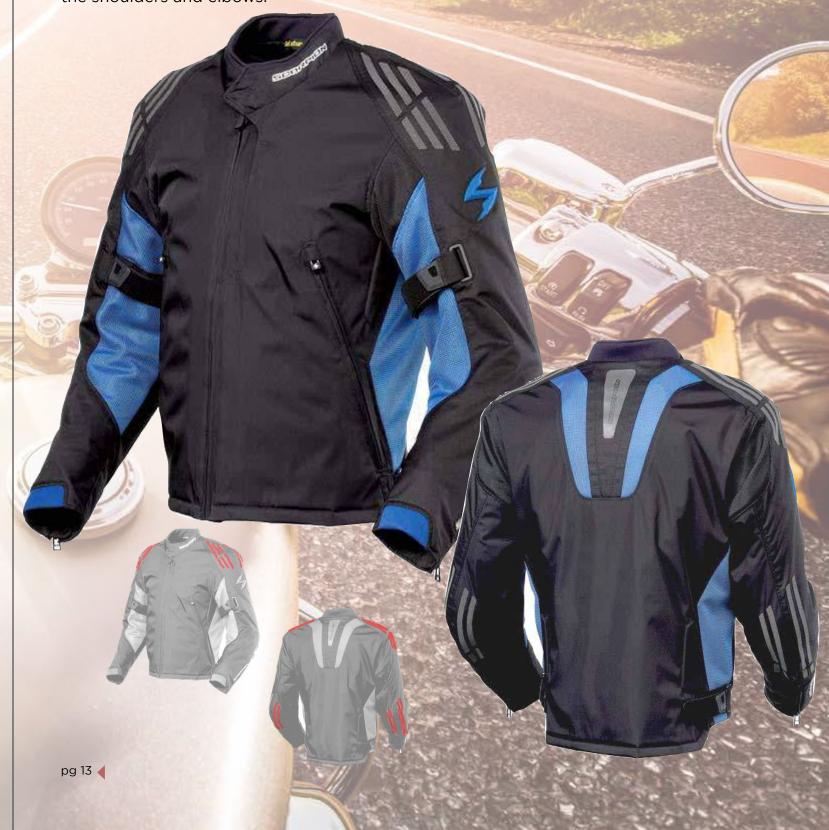

Scopion Intake Jacket

The Scorpion jacket takes a refined approach by combining areas of SuperFabric® in the shoulders and elbows.

TEIZ jackets are made with SuperFabric® in elbows and shoulders. TEIZ is a custom manufacturer of motorcycle apparel and designs their jackets and pants.