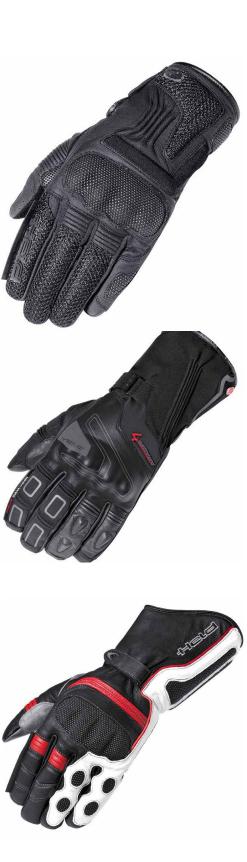

### **GLOVES WITH SUPERFABRIC®**

HELD is renowned for their innovation, performance, and style. They integrate SuperFabric® materials in a large array of gloves.

pg 21 🌗

Facebook.com/SuperFabric

Twitter.com/SuperFabric