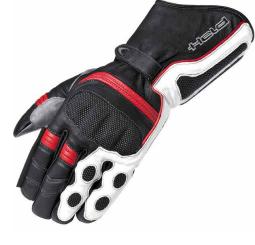

### **GLOVES WITH SUPERFABRIC®**

HELD is renowned for their innovation, performance, and style. They integrate SuperFabric® materials in a large array of gloves.

pg 21 🌗

Facebook.com/SuperFabric

Twitter.com/SuperFabric