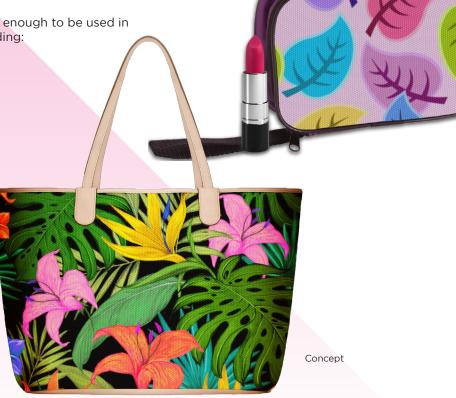

\*Artwork containing fine details may not sublimate clearly

SuperFabric® MULTICOLOR is versatile enough to be used in a wide variety of finished goods, including:

- Handbags and Cosmetics Bags
- Backpacks and Luggage
- Apparel
- Gloves and Mittens
- Footwear
- Sofas
- Chairs

Concept

## **Example Application**

This travel bag concept illustrates the use of SuperFabric® MULTICOLOR as a vibrant, attractive material for designers to incorporate into their products. The durability, breathabilty, and stain resistant features make SuperFabric® MULTICOLOR a superb material for items such as handbags, tote bags, gloves, shoes, and furniture.