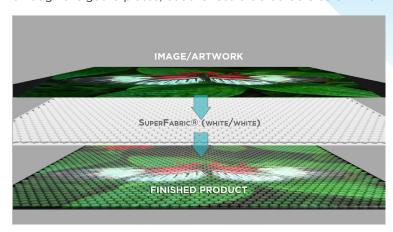

## Steps

There are two types of SuperFabric® MULTICOLOR available. The first type of SuperFabric® MULTICOLOR is created with artwork sublimated onto a standard SuperFabric® item (700300-722). The second type is artwork sublimated on plain white polyester fabric with guard plates printed on top of the artwork.

Artwork is sublimated directly onto the guard plates

We also offer another type of SuperFabric® MULTICOLOR in which the artwork is dye-sublimated onto a polyester base fabric first, and the guard plates are then printed on top of the artwork. The artwork will be visible underneath the guard plates, allowing greater detail to show through.