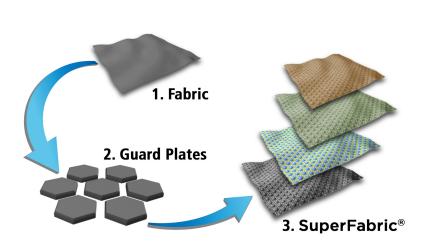

## About SuperFabric® materials

SuperFabric® technology takes a fabric and overlays it with tiny plates ("guard plates") in a specific arrangement. The gaps between guard plates allow complete flexibility. The geometry, thickness, and size of the guard plates, as well as the fabric, can be varied depending on the desired attributes. SuperFabric® materials are designed to deliver a range of performance features such as abrasion resistance, stain resistance, quick drying, weight reduction and more.