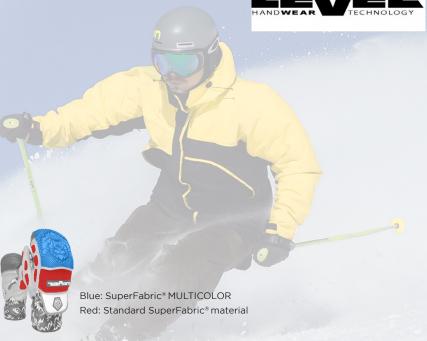

## **Technology**

There are two types of SuperFabric® MULTICOLOR available.

Our main SuperFabric® MULTICOLOR product is created with artwork that is applied directly onto the guard plates. This process produces a deeper penetration of the dye (color) than ink-jet printing. The color does not penetrate completely through the guard plates, but the result is a durable color finish.

Artwork is sublimated directly onto the guard plates

We also offer another type of SuperFabric® MULTICOLOR in which the artwork is dye-sublimated onto a polyester base fabric first, and the guard plates are then printed on top of the artwork. The artwork will be visible underneath the guard plates, allowing greater detail to show through.