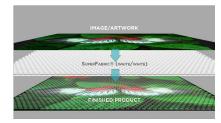

## **Technology**

There are two types of SuperFabric® MULTICOLOR available.

Our main SuperFabric® MULTICOLOR product is created with artwork that is applied directly onto the guard plates. This process produces a deeper penetration of the dye (color) than ink-jet printing. The color does not penetrate completely through the guard plates, but the result is a durable color finish.

Artwork is sublimated directly onto the guard plates

We also offer another type of SuperFabric® MULTICOLOR in which the artwork is dye-sublimated onto a polyester base fabric first, and the guard plates are then printed on top of the artwork. The artwork will be visible underneath the guard plates, allowing greater detail to show through.

## Steps

There are two types of SuperFabric® MULTICOLOR available. The first type of SuperFabric® MULTICOLOR is created with artwork sublimated onto a standard SuperFabric® item (700300-722). The second type is artwork sublimated on plain white polyester fabric with guard plates printed on top of the artwork.