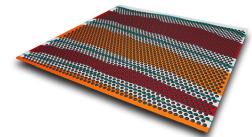

abric® MULTICOLOR available. The first type of SuperFabric® MULTICOLOR is created with artwork sublimated onto a standard SuperFabric® item (700300-722). The second type is artwork sublimated on plain white polyester fabric with guard plates printed on top of the artwork.

- Visit our website at www. superfabric.com and fill out the inquiry form on the Contact page. One of our SuperFabric® sales representatives will contact you for more information.
- Artwork\* is created for dyesublimation. We can create a design for you or you may use your own designs. We will supply our customers with the technical requirements for dye-sublimation.
- Typically, we will produce a test print and/or do a small production run. Once you approve, your order will be scheduled for large-scale manufacturing.







\*Artwork containing fine details may not sublimate clearly



SuperFabric® MULTICOLOR is versatile enough to be used in a wide variety of finished goods, including:

- Handbags and Cosmetics Bags
- Backpacks and Luggage
- Apparel
- Gloves and Mittens
- Footwear
- Sofas
- Chairs



Concept

## **Product Highlight**







Level is a company that produces ski and snowboarding gloves. Their ski mitts feature colorful, eye-catching designs that incorporate SuperFabric® MULTICOLOR. Shown here is an excellent example of a finished product using SuperFabric® MULTICOLOR material.

# NOBULL

This is a custom SuperFabric® MULTICOLOR produced for NOBULL. NOBULL is an athletic apparel company that creates running, weightlifting, and CrossFit® shoes using SuperFabric® materials for durability and