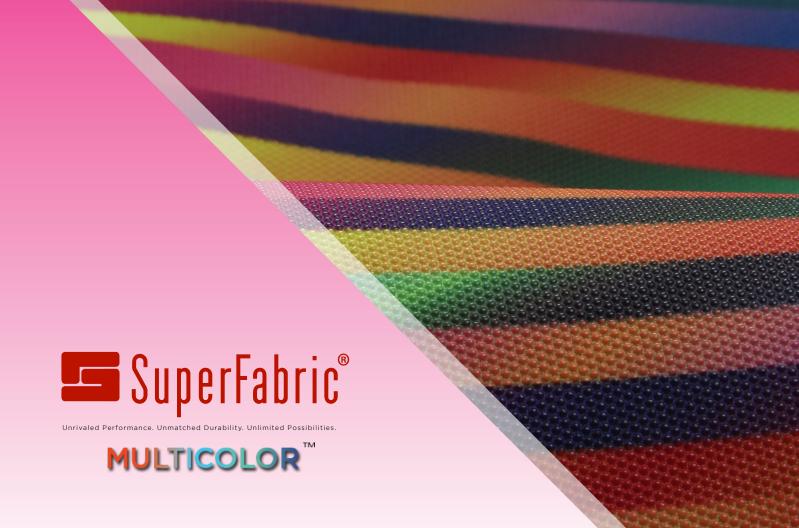

## Introduction

With SuperFabric® MUTLICOLOR, a stunning variety of colors is possible. SuperFabric® MUTLICOLOR is continuous color sublimated onto the guard plates, resulting in a distinctive product your customers will appreciate.

## **Technology**

There are two types of SuperFabric® MULTICOLOR available.

Our main SuperFabric® MULTICOLOR product is created with artwork that is applied directly onto the guard plates. This process produces a deeper penetration of the dye (color) than ink-jet printing. The color does not penetrate completely through the guard plates, but the result is a durable color finish.