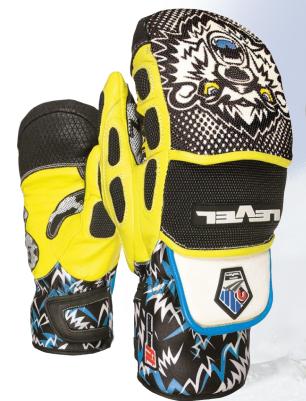

## **Product Highlight**

Level is a company that produces ski and snowboarding gloves. Their ski mitts feature colorful, eye-catching designs that incorporate SuperFabric® MULTICOLOR. Shown here is an excellent example of a finished product using SuperFabric® MULTICOLOR material.