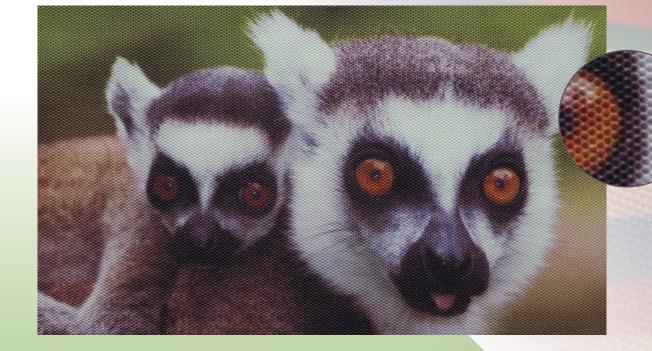

Artwork is sublimated directly onto the guard plates

We also offer another type of SuperFabric® MULTICOLOR in which the artwork is dye-sublimated onto a polyester base fabric first, and the guard plates are then printed on top of the artwork. The artwork will be visible underneath the guard plates, allowing greater detail to show through.