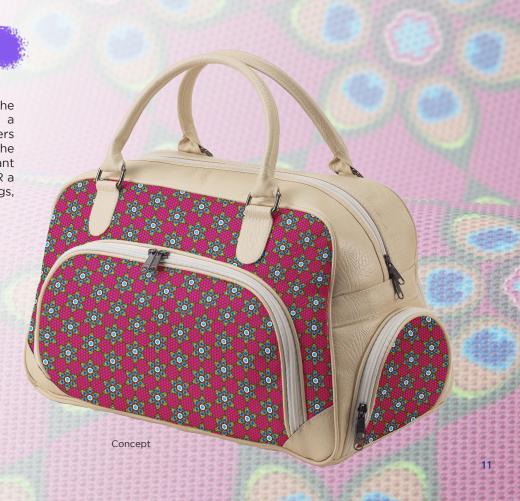

## **Example Application**

This travel bag concept illustrates the use of SuperFabric® MULTICOLOR as a vibrant, attractive material for designers to incorporate into their products. The durability, breathabilty, and stain resistant features make SuperFabric® MULTICOLOR a superb material for items such as handbags, tote bags, gloves, shoes, and furniture.