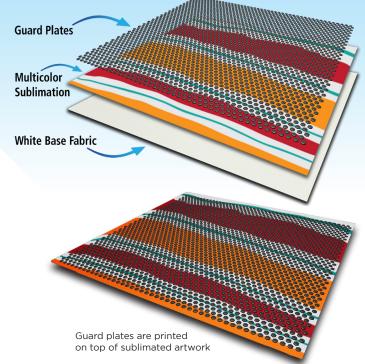

Artwork is sublimated directly onto the guard plates

We also offer another type of SuperFabric® MULTICOLOR in which the artwork is dye-sublimated onto a polyester base fabric first, and the guard plates are then printed on top of the artwork. The artwork will be visible underneath the guard plates, allowing greater detail to show through.

## Steps

There are two types of SuperFabric® MULTICOLOR available. The first type of SuperFabric® MULTICOLOR is created with artwork sublimated onto a standard SuperFabric® item (700300-722). The second type is artwork sublimated on plain white polyester fabric with guard plates printed on top of the artwork.