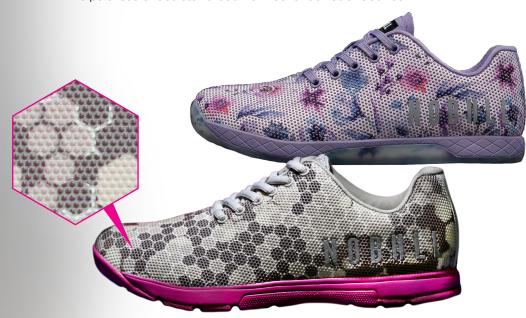

# NOBULL

This is a custom SuperFabric® MULTICOLOR produced for NOBULL. NOBULL is an athletic apparel company that creates running, weightlifting, and CrossFit® shoes using SuperFabric® materials for durability and breathability. SuperFabric® MULTICOLOR also adds a unique look that helps these shoes stand out from other athletic footwear.